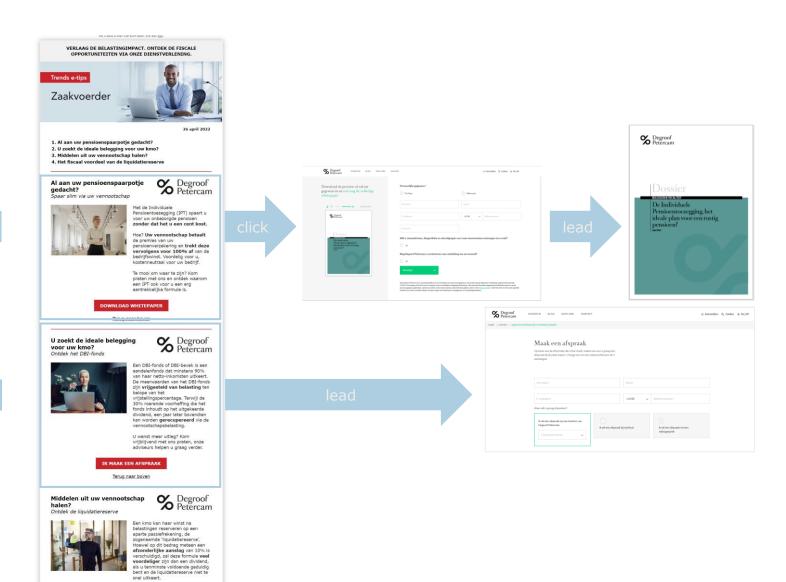

# **Dedicated e-letter**

- Exclusive e-letter for your company (and potential partners)
- A minimum of 2 advertorials for the partner
- Generate leads and/or traffic for different products or topics

# Dedicated e-letter **Generate leads**

Partner

Partner

Kom praten met ons. Onze adviseurs helpen u van dit systeem

IK MAAK EEN AFSPRAAK

Terug naar boven